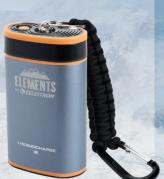

48023

48024

FIRECEL MEGA 3<sub>IN</sub>1 HAND WARMER.

THERMOTORCH 5 3<sub>IN</sub>1 HAND WARMER.

THERMOTORCH 10 HIGH CAPACITY POWERBANK

| <b>Battery Capacity</b> | 6000 mAh                                                |  |
|-------------------------|---------------------------------------------------------|--|
| y Life (Hand Warmer)    | Up to 8 hours                                           |  |
| life (Heat with Light)  |                                                         |  |
| er Temperature range    | 103° to 114°F (40° to 45°C)                             |  |
| ing (water/dust proof)  | IP65- water resistant/dust proof                        |  |
| Flashlight Bulb         |                                                         |  |
| Flashlight Modes        | _                                                       |  |
|                         |                                                         |  |
| Power Output            | USB Port: 5V- 2.1A                                      |  |
|                         |                                                         |  |
| Power Input             | Mini USB Port- (smart charge)<br>5V-500mA to 1.8A (max) |  |
| Auto Charge Feature     | Yes                                                     |  |
| Accessories             | USB cable, carabiner with 550                           |  |
|                         | parachord strap                                         |  |
| Weight                  | 5.9 oz./ 168 g                                          |  |
| Dimensions              | 2.0" x .96" x 4.0"                                      |  |
|                         | (51.34mm x 24.41mm x 102.9mm)                           |  |
|                         |                                                         |  |