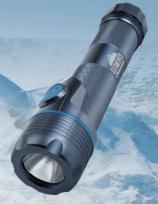

| POWERBANK & FLASHLIGHT                                  | POWERBANK & FLASHLIGHT                                                             | WITH FLASHLIGHT                                                                    |
|---------------------------------------------------------|------------------------------------------------------------------------------------|------------------------------------------------------------------------------------|
| 93548                                                   | 94552                                                                              | 94553                                                                              |
| 6000 mAH                                                | 5000 mAh                                                                           | 10000 mAh                                                                          |
| Up to 8 hours                                           | Up to 6 hours                                                                      | Up to 10 hours                                                                     |
| Up to 2 hours (White LEDs on)                           | Up to 2 hours (low setting)                                                        | Up to 6 hours (low setting)                                                        |
| 103° to 114°F (40° to 45°C)                             | 103° to 114°F (40° to 45°C)                                                        | 103° to 114°F (40° to 45°C)                                                        |
| IP65- water resistant/dust proof                        | IP65- water resistant/dust proof                                                   | IP65- water resistant/dust proof                                                   |
| 4 LEDs (2) Bright white (2) Red                         | (1) CREE® XLAMP® XP-G2,<br>Bright White 5W LED                                     | (1) CREE® XLAMP® XP-G2,<br>Bright White 5W LED                                     |
| 1. White ON 2. Red ON 3. Both ON 4. Both S.O.S.         | LOW/ 60 lumens/ 22 hours<br>MED/ 100 lumens/ 14 hours<br>HIGH/ 300 lumens/ 4 hours | LOW/ 60 lumens/ 48 hours<br>MED/ 100 lumens/ 30 hours<br>HIGH/ 300 lumens/ 8 hours |
| USB Port: 5V- 2.1A                                      | USB Port: 5V- 2.1A                                                                 | Dual USB Ports<br>USB Port 1: 5V-1A<br>USB Port 2: 5V- 2.1A                        |
| Mini USB Port- (smart charge)<br>5V-500mA to 1.8A (max) | Mini USB Port- (smart charge)<br>5V-500mA to 1.8A (max)                            | Mini USB Port- (smart charge)<br>5V-500mA to 1.8A (max)                            |
| Yes                                                     | Yes                                                                                | Yes                                                                                |
| USB cable, carabiner with 550 parachord strap           | USB cable, rugged canvas holster                                                   | USB cable, rugged canvas holster                                                   |
| 6.2 oz./ 177 g                                          | 12.45 oz./ 353g                                                                    | 17 oz/ 486g                                                                        |
| 2.0" x .96" x 4.6"                                      | 6.5" x 2" x 2"                                                                     | 8.25" x 2" x2"                                                                     |
| (52.5mm x 24.42mm x 117.7mm)                            | (165mm x 52.5mm x 52.5mm)                                                          | (208.3mm x 52.5mm x 52.5mm)                                                        |