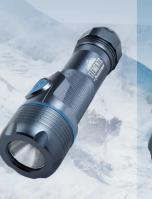

| POWERBANK & FLASHLIGHT                                  | POWERBANK & FLASHLIGHT                                                             | WITH FLASHLIGHT                                                                    |
|---------------------------------------------------------|------------------------------------------------------------------------------------|------------------------------------------------------------------------------------|
| 93548                                                   | 94552                                                                              | 94553                                                                              |
| 6000 mAH                                                | 5000 mAh                                                                           | 10000 mAh                                                                          |
| Up to 8 hours                                           | Up to 6 hours                                                                      | Up to 10 hours                                                                     |
| Up to 2 hours (White LEDs on)                           | Up to 2 hours (low setting)                                                        | Up to 6 hours (low setting)                                                        |
| 103° to 114°F (40° to 45°C)                             | 103° to 114°F (40° to 45°C)                                                        | 103° to 114°F (40° to 45°C)                                                        |
| IP65- water resistant/dust proof                        | IP65- water resistant/dust proof                                                   | IP65- water resistant/dust proof                                                   |
| 4 LEDs (2) Bright white (2) Red                         | (1) CREE® XLAMP® XP-G2,<br>Bright White 5W LED                                     | (1) CREE® XLAMP® XP-G2,<br>Bright White 5W LED                                     |
| 1. White ON 2. Red ON 3. Both ON 4. Both S.O.S.         | LOW/ 60 lumens/ 22 hours<br>MED/ 100 lumens/ 14 hours<br>HIGH/ 300 lumens/ 4 hours | LOW/ 60 lumens/ 48 hours<br>MED/ 100 lumens/ 30 hours<br>HIGH/ 300 lumens/ 8 hours |
| USB Port: 5V- 2.1A                                      | USB Port: 5V- 2.1A                                                                 | Dual USB Ports<br>USB Port 1: 5V-1A<br>USB Port 2: 5V- 2.1A                        |
| Mini USB Port- (smart charge)<br>5V-500mA to 1.8A (max) | Mini USB Port- (smart charge)<br>5V-500mA to 1.8A (max)                            | Mini USB Port- (smart charge)<br>5V-500mA to 1.8A (max)                            |
| Yes                                                     | Yes                                                                                | Yes                                                                                |
| USB cable, carabiner with 550 parachord strap           | USB cable, rugged canvas holster                                                   | USB cable, rugged canvas holster                                                   |
| 6.2 oz./ 177 g                                          | 12.45 oz./ 353g                                                                    | 17 oz/ 486g                                                                        |
| 2.0" x .96" x 4.6"                                      | 6.5" x 2" x 2"                                                                     | 8.25" x 2" x2"                                                                     |
| (52.5mm x 24.42mm x 117.7mm)                            | (165mm x 52.5mm x 52.5mm)                                                          | (208.3mm x 52.5mm x 52.5mm)                                                        |