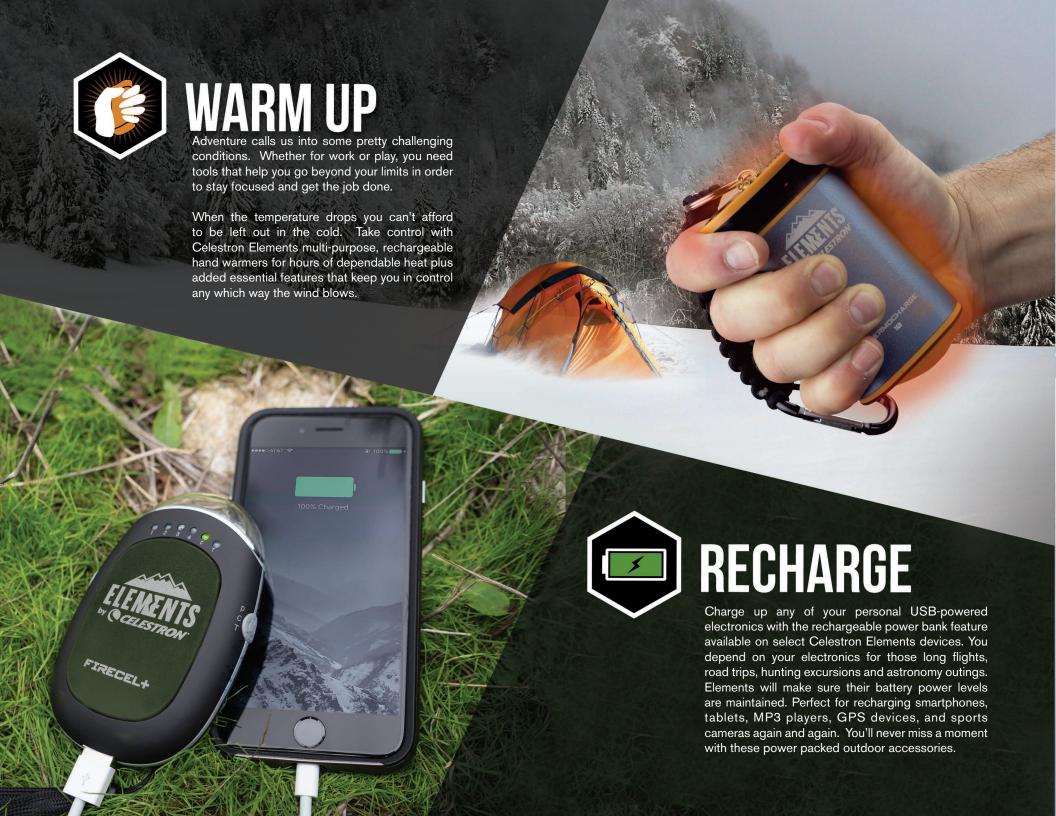

FIRECEL+ 3<sub>IN</sub>1 HAND WARMER, POWERBANK & FLASHLIGHT

| Model #                                | 48011                                                 | 48012                                                 | 93543                                                                  | 93544                                                                  |  |
|----------------------------------------|-------------------------------------------------------|-------------------------------------------------------|------------------------------------------------------------------------|------------------------------------------------------------------------|--|
| Battery Capacity                       | 4400 mAh                                              | 4400 mA