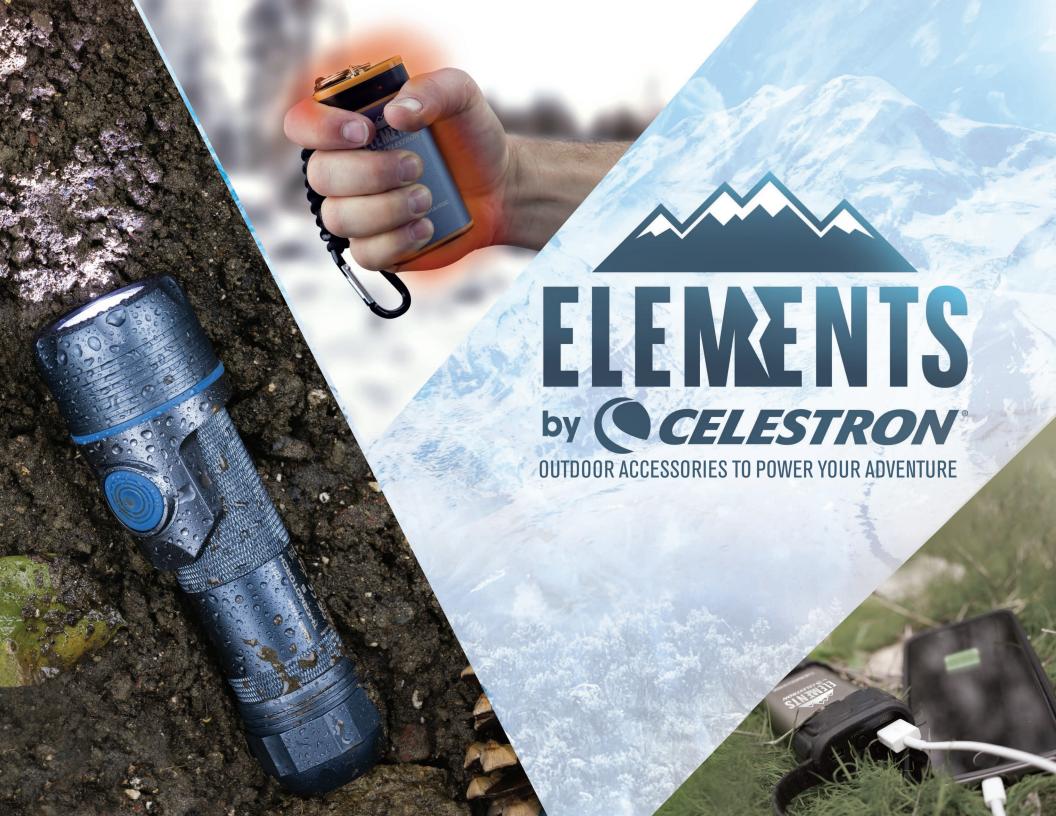

FIRECEL+ 3<sub>IN</sub>1 HAND WARMER, POWERBANK & FLASHLIGHT

| Model #                                | 48011                                                 | 48012                                                 | 93543                                                                  | 93544                                                                  |  |
|----------------------------------------|-------------------------------------------------------|-------------------------------------------------------|------------------------------------------------------------------------|------------------------------------------------------------------------|--|
| Battery Capacity                       | 4400 mAh                                              | 4400