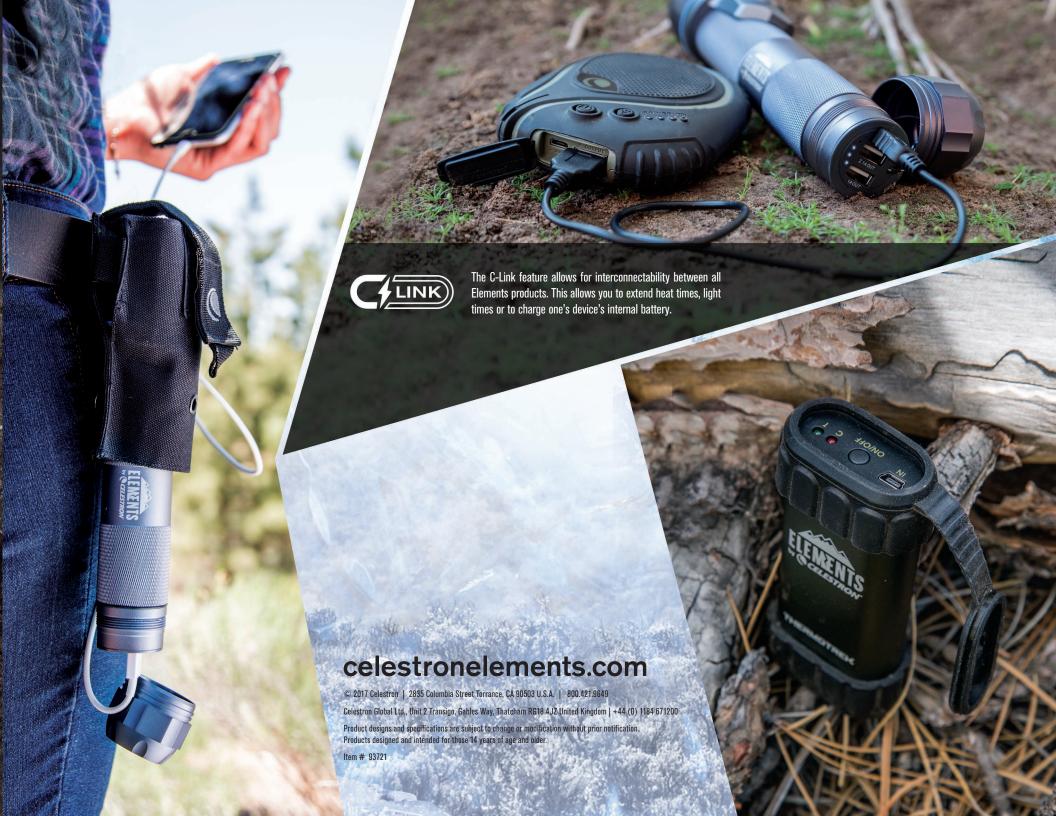

| USB cable, rugged canvas holster                                                   |
| 6.2 oz./ 177 g                                          | 12.45 oz./ 353g                                                                    | 17 oz/ 486g                                                                        |
| 2.0" x .96" x 4.6"                                      | 6.5" x 2" x 2"                                                                     | 8.25" x 2" x2"                                                                     |
| (52.5mm x 24.42mm x 117.7mm)                            | (165mm x 52.5mm x 52.5mm)                                                          | (208.3mm x 52.5mm x 52.5mm)                                                        |