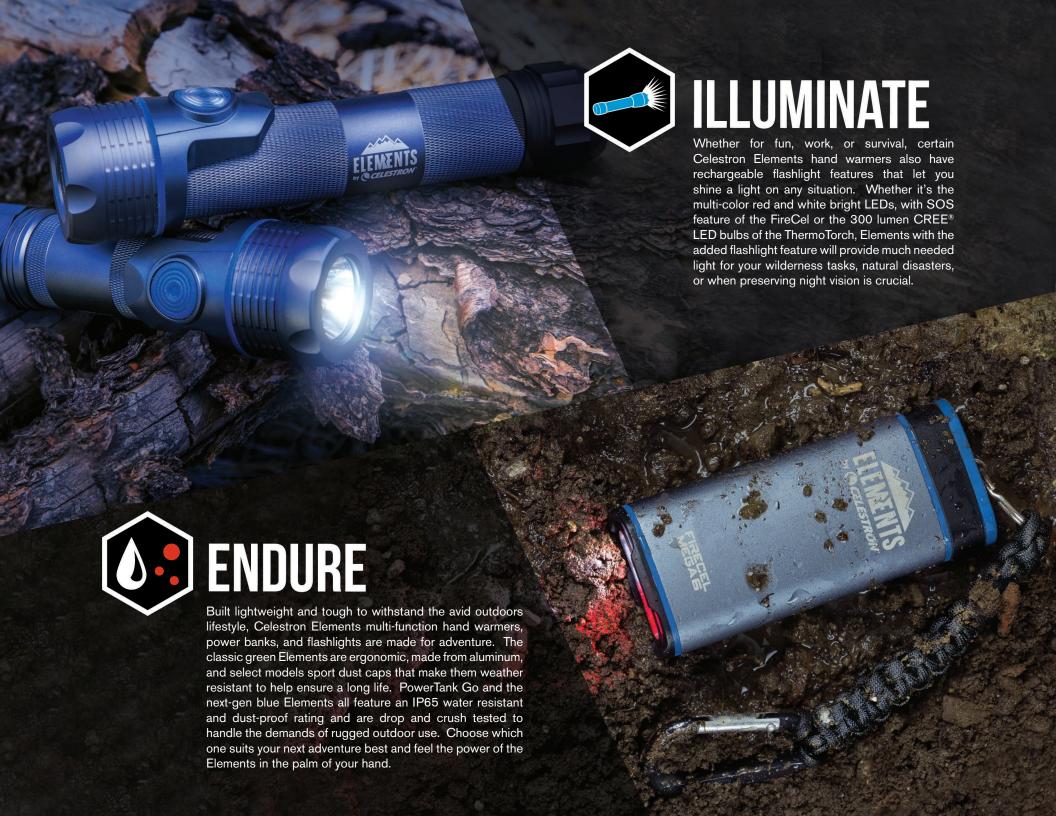

| USB cable, rugged canvas holster                                                   |
| 6.2 oz./ 177 g                                          | 12.45 oz./ 353g                                                                    | 17 oz/ 486g                                                                        |
| 2.0" x .96" x 4.6"                                      | 6.5" x 2" x 2"                                                                     | 8.25" x 2" x2"                                                                     |
| (52.5mm x 24.42mm x 117.7mm)                            | (165mm x 52.5mm x 52.5mm)                                                          | (208.3mm x 52.5mm x 52.5mm)                                                        |