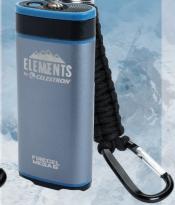

| -          | In the latest and the |
|------------|--------------------------------------------------------------------------------------------------------------------------------------------------------------------------------------------------------------------------------------------------------------------------------------------------------------------------------------------------------------------------------------------------------------------------------------------------------------------------------------------------------------------------------------------------------------------------------------------------------------------------------------------------------------------------------------------------------------------------------------------------------------------------------------------------------------------------------------------------------------------------------------------------------------------------------------------------------------------------------------------------------------------------------------------------------------------------------------------------------------------------------------------------------------------------------------------------------------------------------------------------------------------------------------------------------------------------------------------------------------------------------------------------------------------------------------------------------------------------------------------------------------------------------------------------------------------------------------------------------------------------------------------------------------------------------------------------------------------------------------------------------------------------------------------------------------------------------------------------------------------------------------------------------------------------------------------------------------------------------------------------------------------------------------------------------------------------------------------------------------------------------|
| No. of Lot | 10000 mAh                                                                                                                                                                                                                                                                                                                                                                                                                                                                                                                                                                                                                                                                                                                                                                                                                                                                                                                                                                                                                                                                                                                                                                                                                                                                                                                                                                                                                                                                                                                                                                                                                                                                                                                                                                                                                                                                                                                                                                                                                                                                                                                      |
|            | Up to 12 hours                                                                                                                                                                                                                                                                                                                                                                                                                                                                                                                                                                                                                                                                                                                                                                                                                                                                                                                                                                                                                                                                                                                                                                                                                                                                                                                                                                                                                                                                                                                                                                                                                                                                                                                                                                                                                                                                                                                                                                                                                                                                                                                 |
| 15,000     | _                                                                                                                                                                                                                                                                                                                                                                                                                                                                                                                                                                                                                                                                                                                                                                                                                                                                                                                                                                                                                                                                                                                                                                                                                                                                                                                                                                                                                                                                                                                                                                                                                                                                                                                                                                                                                                                                                                                                                                                                                                                                                                                              |
|            | 103° to 114°F (40° to 45°C)                                                                                                                                                                                                                                                                                                                                                                                                                                                                                                                                                                                                                                                                                                                                                                                                                                                                                                                                                                                                                                                                                                                                                                                                                                                                                                                                                                                                                                                                                                                                                                                                                                                                                                                                                                                                                                                                                                                                                                                                                                                                                                    |
|            | IP65- water resistant/dust proof                                                                                                                                                                                                                                                                                                                                                                                                                                                                                                                                                                                                                                                                                                                                                                                                                                                                                                                                                                                                                                                                                                                                                                                                                                                                                                                                                                                                                                                                                                                                                                                                                                                                                                                                                                                                                                                                                                                                                                                                                                                                                               |
|            |                                                                                                                                                                                                                                                                                                                                                                                                                                                                                                                                                                                                                                                                                                                                                                                                                                                                                                                                                                                                                                                                                                                                                                                                                                                                                                                                                                                                                                                                                                                                                                                                                                                                                                                                                                                                                                                                                                                                                                                                                                                                                                                                |
|            |                                                                                                                                                                                                                                                                                                                                                                                                                                                                                                                                                                                                                                                                                                                                                                                                                                                                                                                                                                                                                                                                                                                                                                                                                                                                                                                                                                                                                                                                                                                                                                                                                                                                                                                                                                                                                                                                                                                                                                                                                                                                                                                                |
|            |                                                                                                                                                                                                                                                                                                                                                                                                                                                                                                                                                                                                                                                                                                                                                                                                                                                                                                                                                                                                                                                                                                                                                                                                                                                                                                                                                                                                                                                                                                                                                                                                                                                                                                                                                                                                                                                                                                                                                                                                                                                                                                                                |
|            | Dual USB Ports<br>USB Port 1: 5V-1A<br>USB Port 2: 5V- 2.1A                                                                                                                                                                                                                                                                                                                                                                                                                                                                                                                                                                                                                                                                                                                                                                                                                                                                                                                                                                                                                                                                                                                                                                                                                                                                                                                                                                                                                                                                                                                                                                                                                                                                                                                                                                                                                                                                                                                                                                                                                                                                    |
|            | Mini USB Port- (smart charge)<br>5V-500mA to 1.8A (max)                                                                                                                                                                                                                                                                                                                                                                                                                                                                                                                                                                                                                                                                                                                                                                                                                                                                                                                                                                                                                                                                                                                                                                                                                                                                                                                                                                                                                                                                                                                                                                                                                                                                                                                                                                                                                                                                                                                                                                                                                                                                        |
|            | Yes                                                                                                                                                                                                                                                                                                                                                                                                                                                                                                                                                                                                                                                                                                                                                                                                                                                                                                                                                                                                                                                                                                                                                                                                                                                                                                                                                                                                                                                                                                                                                                                                                                                                                                                                                                                                                                                                                                                                                                                                                                                                                                                            |
|            | USB cable, carabiner with 550 parachord strap                                                                                                                                                                                                                                                                                                                                                                                                                                                                                                                                                                                                                                                                                                                                                                                                                                                                                                                                                                                                                                                                                                                                                                                                                                                                                                                                                                                                                                                                                                                                                                                                                                                                                                                                                                                                                                                                                                                                                                                                                                                                                  |
|            | 10.1 oz./ 286 g                                                                                                                                                                                                                                                                                                                                                                                                                                                                                                                                                                                                                                                                                                                                                                                                                                                                                                                                                                                                                                                                                                                                                                                                                                                                                                                                                                                                                                                                                                                                                                                                                                                                                                                                                                                                                                                                                                                                                                                                                                                                                                                |
|            | 2.4" x 1.4" x 4.0"<br>(60.2mm x 33.5mm x 102.3mm)                                                                                                                                                                                                                                                                                                                                                                                                                                                                                                                                                                                                                                                                                                                                                                                                                                                                                                                                                                                                                                                                                                                                                                                                                                                                                                                                                                                                                                                                                                                                                                                                                                                                                                                                                                                                                                                                                                                                                                                                                                                                              |
|            |                                                                                                                                                                                                                                                                                                                                                                                                                                                                                                                                                                                                                                                                                                                                                                                                                                                                                                                                                                                                                                                                                                                                                                                                                                                                                                                                                                                                                                                                                                                                                                                                                                                                                                                                                                                                                                                                                                                                                                                                                                                                                                                                |